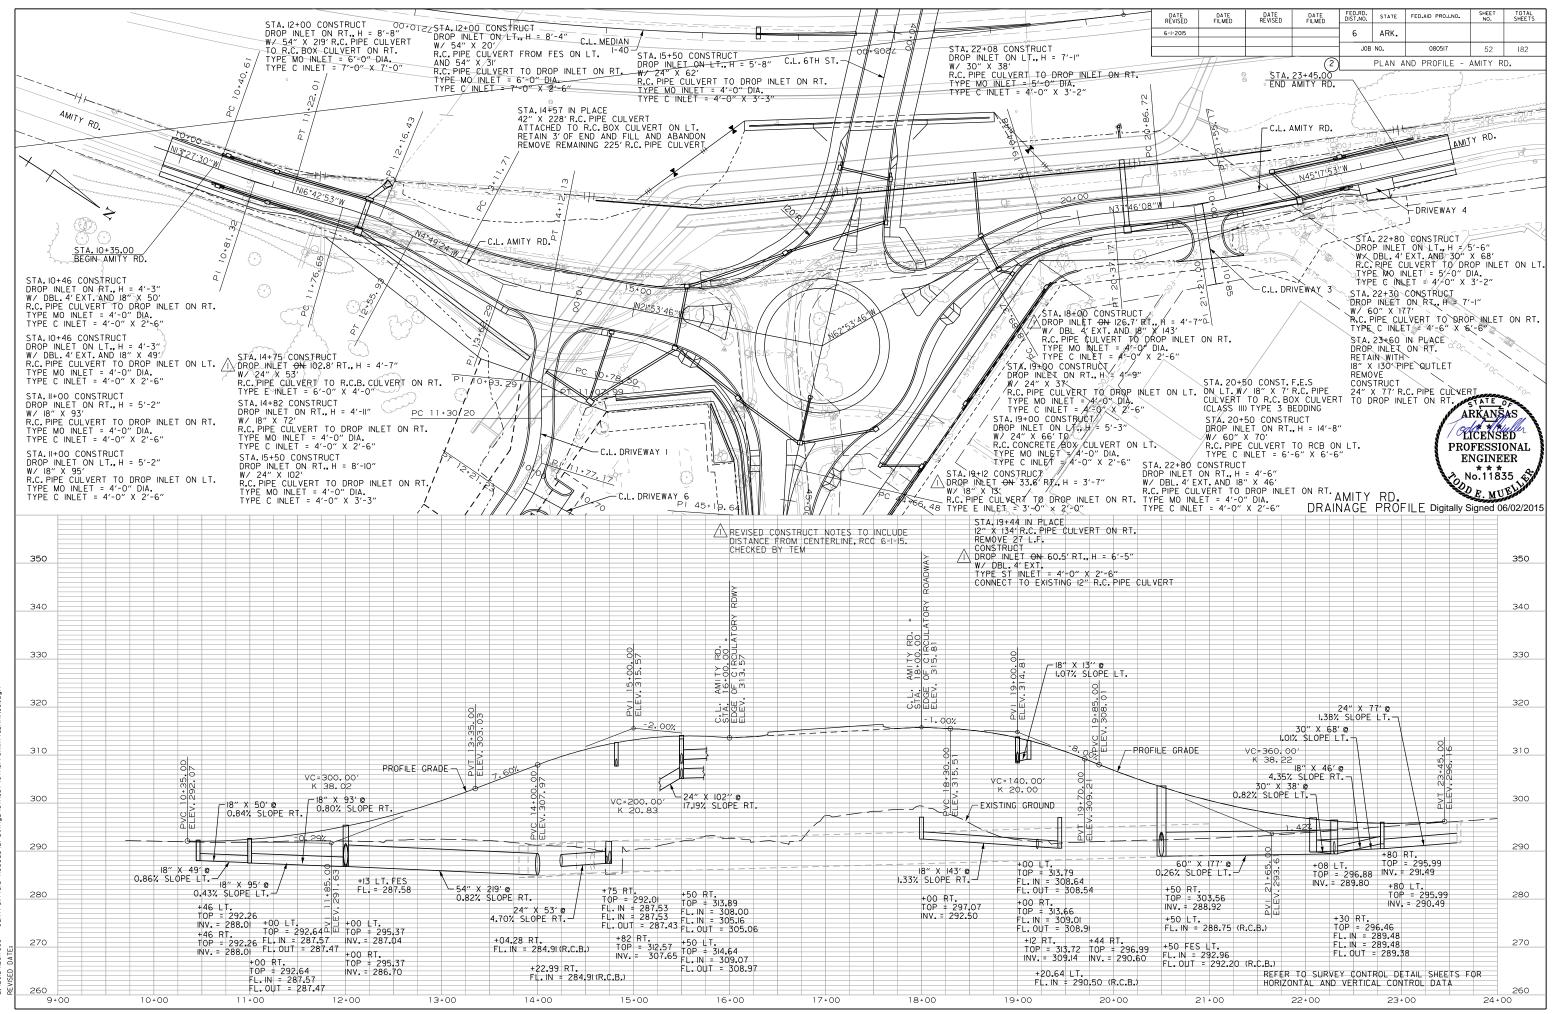

| REVISIONS                                                               |                 |
|-------------------------------------------------------------------------|-----------------|
| REVISION                                                                | SHEET<br>NUMBER |
| D REVISION BOX                                                          | 2               |
| SED CONSTRUCT NOTES TO INCLUDE DISTANCE FROM CENTERLINE, INLET LOCATION | 50              |
| SED CONSTRUCT NOTES TO INCLUDE DISTANCE FROM CENTERLINE                 | 52              |
| SED REINFORCING STEEL IN BENT NO. 2                                     | 63              |
| ACED "M53" WITH "M322 TYPE A"                                           | 71              |
| SED B501 BAR LENGTH                                                     | 77              |
|                                                                         |                 |
|                                                                         |                 |
|                                                                         |                 |