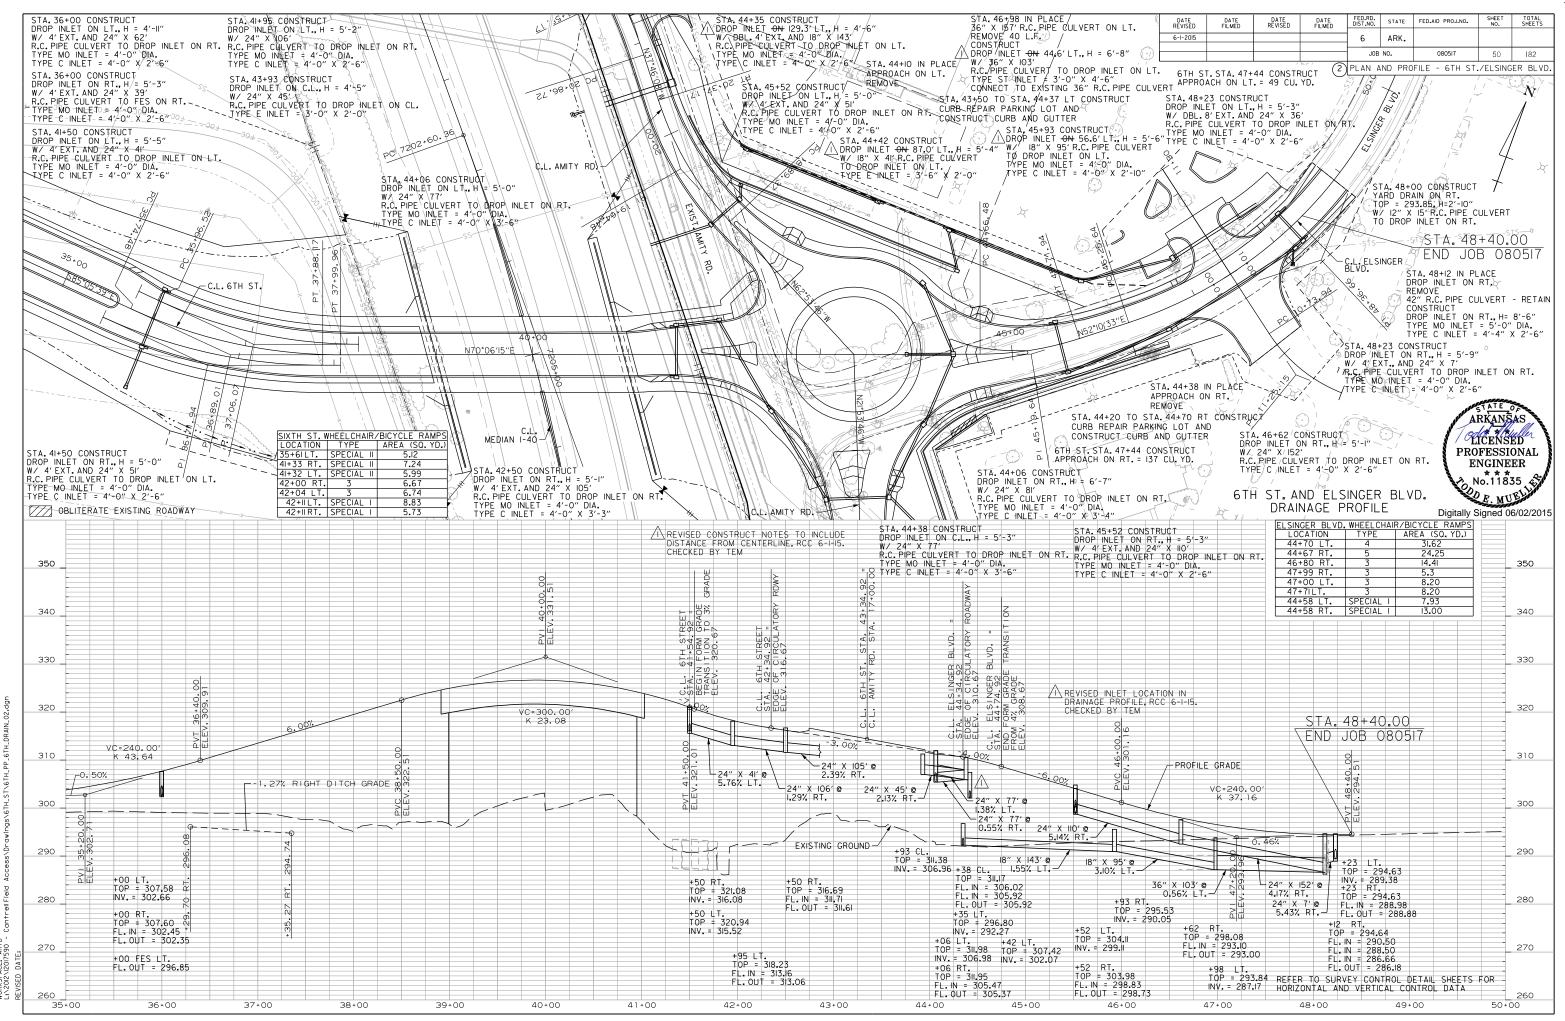

| REVISIONS                                                               |                 |
|-------------------------------------------------------------------------|-----------------|
| REVISION                                                                | SHEET<br>NUMBER |
| D REVISION BOX                                                          | 2               |
| SED CONSTRUCT NOTES TO INCLUDE DISTANCE FROM CENTERLINE, INLET LOCATION | 50              |
| SED CONSTRUCT NOTES TO INCLUDE DISTANCE FROM CENTERLINE                 | 52              |
| SED REINFORCING STEEL IN BENT NO. 2                                     | 63              |
| ACED "M53" WITH "M322 TYPE A"                                           | 71              |
| SED B501 BAR LENGTH                                                     | 77              |
|                                                                         |                 |
|                                                                         |                 |
|                                                                         |                 |