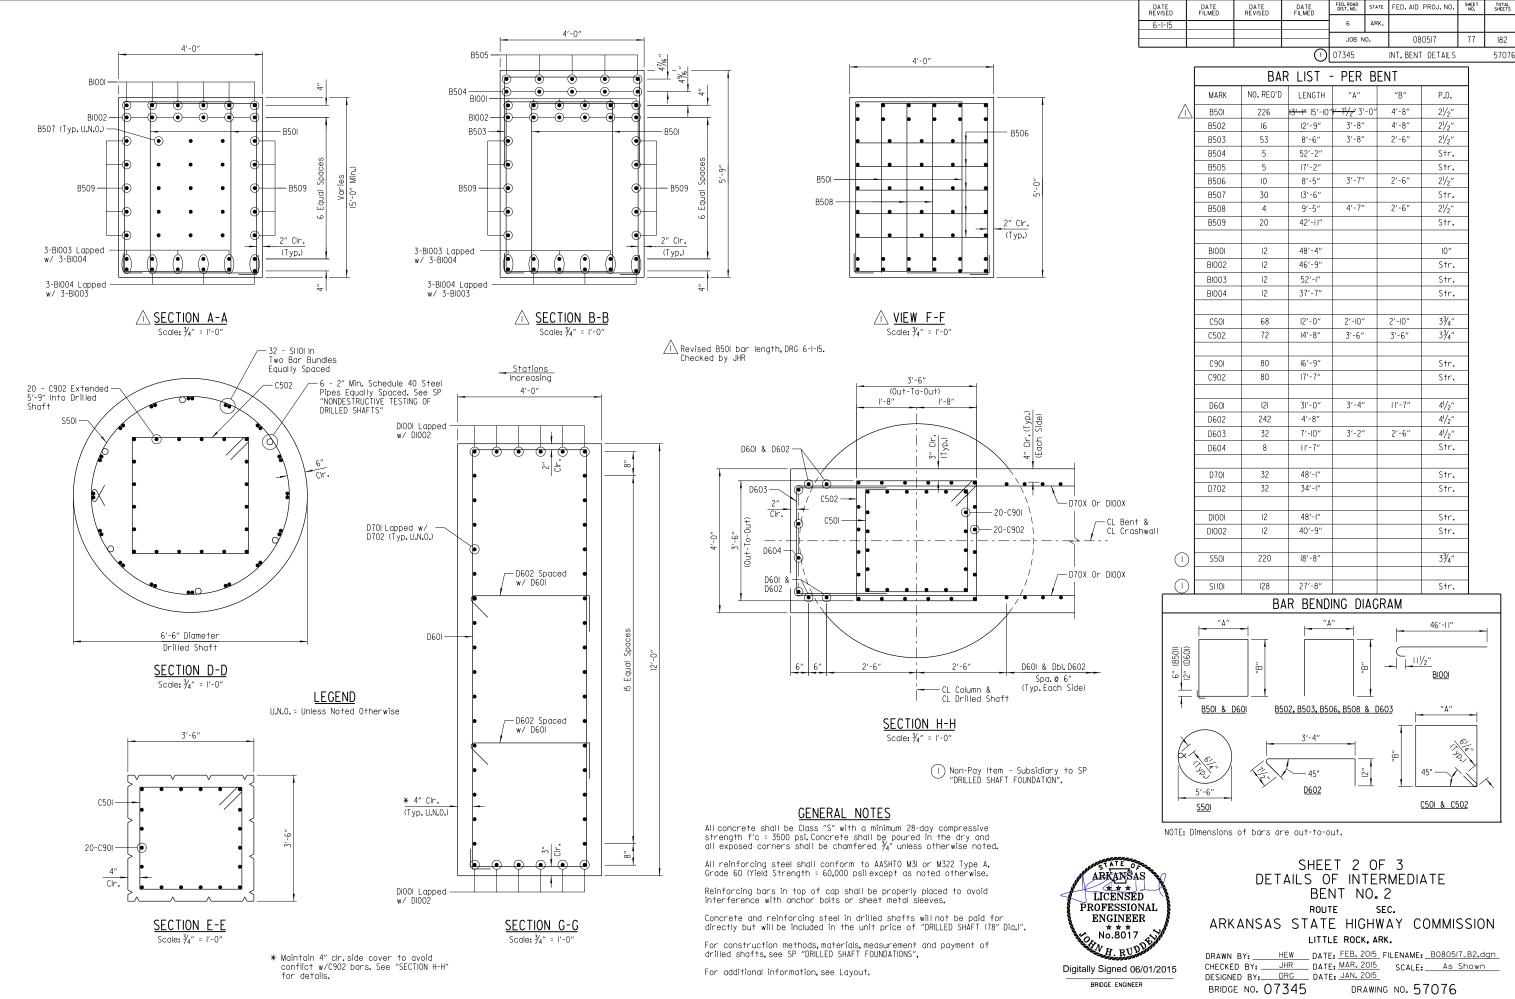

A Revised reinforcing steel in Bent No. 2, DRG 6-1-15. Checked by JHR

| DATE<br>REVISED | DATE<br>FILMED | DATE<br>REVISED | DATE<br>FILMED | FED. ROAD<br>DIST. NO. | STATE | FED. AID PROJ. NO. | SHEET<br>NO. | TOTAL<br>SHEETS |
|-----------------|----------------|-----------------|----------------|------------------------|-------|--------------------|--------------|-----------------|
| 6-1-15          |                |                 |                | 6                      | ARK.  |                    |              |                 |
|                 |                |                 |                | JOB N                  | 0.    | 080517             | 63           | 182             |
|                 |                |                 | 0              | 07345                  |       | QUANTITIES         |              | 57062           |

/N Replaced "M53" with "M322 Type A", DRG 6-I-I5. Checked by JHR

NOTES: For "BAR LIST" & "BAR BENDING DIAGRAMS", see Dwg. No.57072 For "SECTION A-A", "B-B", & "VIEW C-C", see Dwg. No.57072 For details of wing & rail, see Dwg. No.57073 For details of elastomeric bearing pads, see Dwg. No.57089