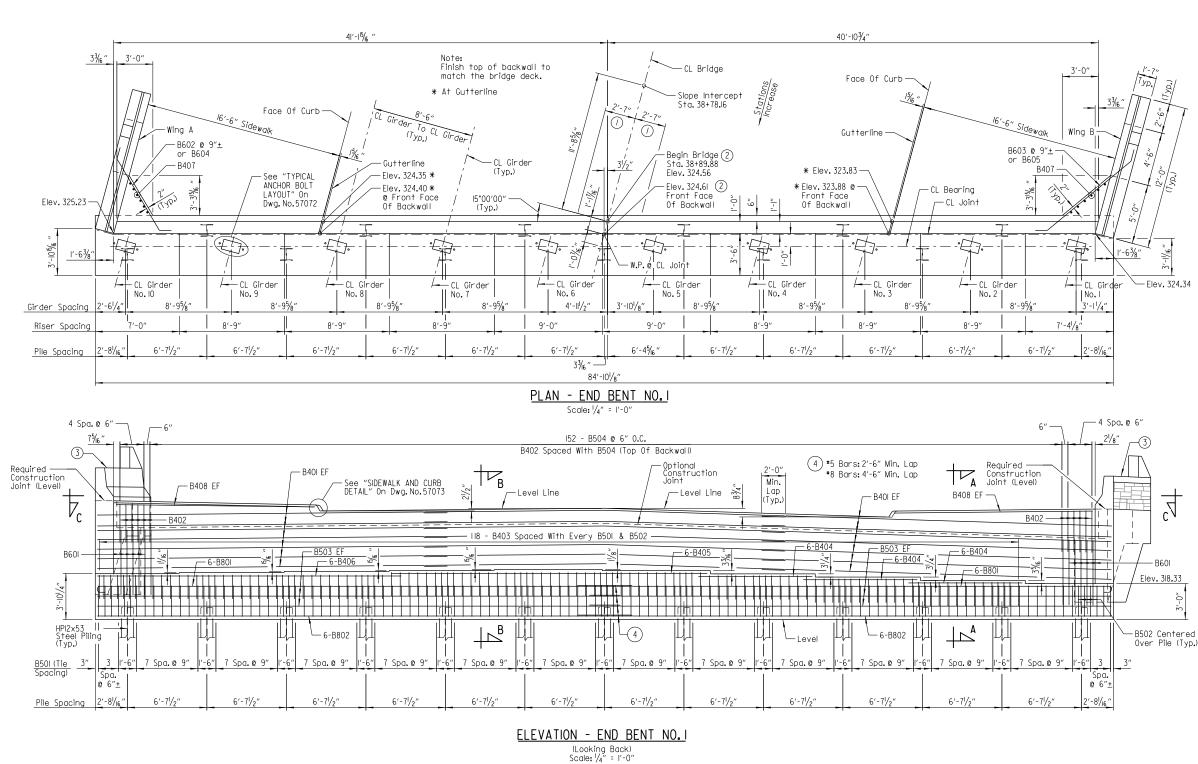

## GENERAL NOTES

End bent piling shall not be driven until the waiting period has elapsed. See LAYOUT for more information.

All concrete shall be Class "S" and be poured in the dry. All exposed corners to be chamfered  $\frac{3}{4}$  unless otherwise noted.

All reinforcing steel shall conform to AASHTO M31 or  $\frac{M53}{M322}$   $\bigwedge$  Type A, Gr. 60 (Yield Strength = 60,000 psi).

Structural steel in end bents shall be AASHTO M270, Gr. 50 and shall be paid for as "BRIDGE CONSTRUCTION." Structural Steel shall be cleaned and painted in accordance with Section 807. The color of the paint shall be Black and shall match Fed. Std. 595B, Color Chip No. 27038. If anchor bolts are drilled into cap, top reinforcing bars shall be properly placed to avoid damage.

For additional information, see LAYOUT.

Class I Protective Surface Treatment shall be applied to the top of backwall. Class 3 Textured Coating shall be applied in accordance with SP "TEXTURED COATING FINISH".

/N Replaced "M53" with "M322 Type A", DRG 6-I-I5. Checked by JHR

NOTES: For "BAR LIST" & "BAR BENDING DIAGRAMS", see Dwg. No.57072 For "SECTION A-A", "B-B", & "VIEW C-C", see Dwg. No.57072 For details of wing & rail, see Dwg. No.57073 For details of elastomeric bearing pads, see Dwg. No.57089

Note: The Backwall Above The Required Construction Joint Shall Not Be Poured Until The Girders Are In Place, Backwall May Be Placed Prior To Placing The Adjacent Concrete Deck Only If The Optional Backwall Construction Joint Is Used, See "DETAILS FOR BLOCKING EXPANSION JOINT DEVICE" On Dwg, No. 57087 For Additional Information.

- () See "ROUNDING DETAIL" on dwg.no.57078
- (2) Measured to Working Point See "ROUNDING DETAIL" on dwg.no.57078
- (3) Metalrailing not shown for clarity. For details see dwg.no.57086

## SHEET I OF 4 DETAILS OF END BENT NO. I ROUTE SEC. ARKANSAS STATE HIGHWAY COMMISSION LITTLE ROCK, ARK.

DRAWN BY: HEW DATE: MAR. 2015 FILENAME: B080517\_Al.dgn CHECKED BY: LIC DATE: APR. 2015 SCALE: As Shown DESIGNED BY: SRY DATE: JAN. 2015 BRIDGE NO. 07345 DRAWING NO. 57070