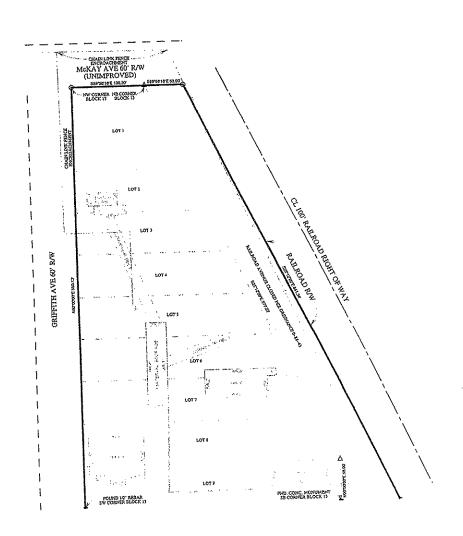

### AN ORDINANCE TO CLOSE A PORTION OF MCKAY AVENUE EAST OF GRIFFITH EXTENDED TO THE WEST RIGHT OF WAY OF THE RAILROAD; AND FOR OTHER PURPOSES.

**WHEREAS**, a petition was duly filed with the City Council of the City of Conway, Arkansas on the 11<sup>th</sup> day of December, 2007 asking the City Council to close an alley between North Ash and Davis Street designated on the plat of the Addition to the City of Conway.

A dedicated alley lying Block 2 C.J. Green Subdivision more particularly described as: Beginning at a point 25 feet west of the northeast corner of Lot 1, Block 2 of C.J. Greene Subdivision; thence continue west 325 feet to the northwest corner of Lot 9 and the Davis Street right of way; thence north 16.5 feet along the Davis Street right of way; thence east 325 feet; thence south 16.5 to the point of beginning.