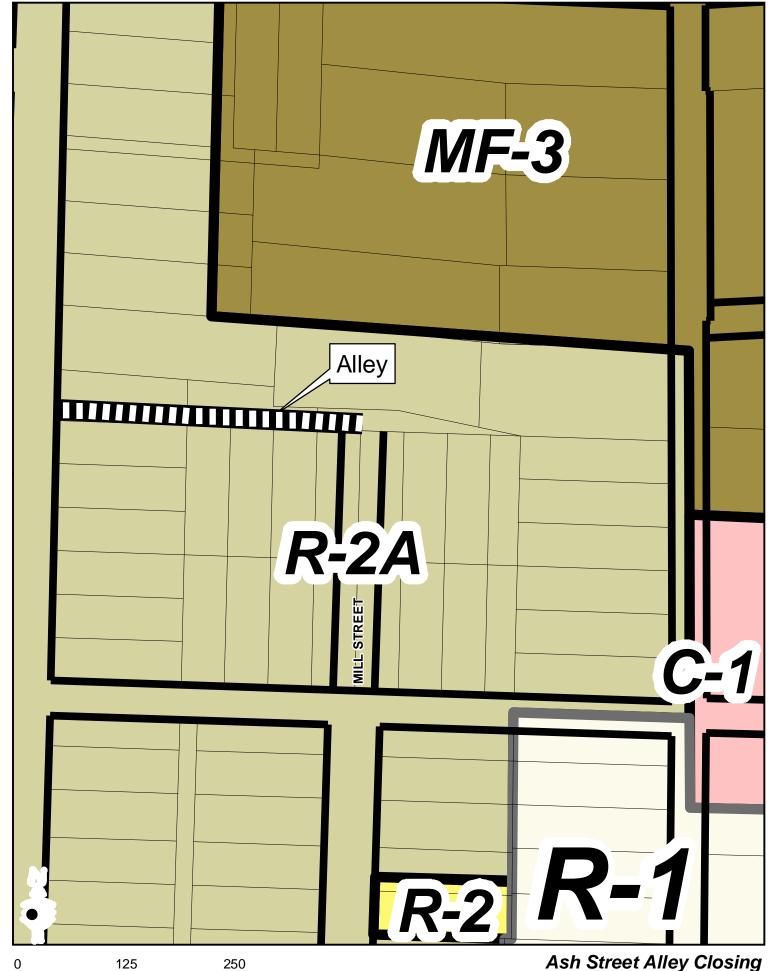

### 5:30pm Committee Meeting - FY2008 Budget

6:30pm -- Council Meeting Courtroom in District Court Building 810 Parkway, Conway, AR 72034 December 11<sup>th</sup>, 2007

- 1. Call to Order
- 2. Roll Call
- **3. Minutes:** *November* 20<sup>th</sup> , & 27<sup>th</sup> , 2007
- 4. Recognition of Guests:
- 5. Public Hearings:
  - A. Public hearing to public hearing to discuss the closure of a portion of McKay Avenue east of Griffith.
    - 1. Ordinance to close a portion of McKay Avenue east of Griffith.
  - B. Public hearing to discuss the closure of an alley between North Ash and Davis Street.
    - 1. Ordinance to public hearing to discuss the closure of an alley between North Ash and Davis Street.

### AN ORDINANCE TO CLOSE AN ALLEY BETWEEN NORTH ASH AND DAVIS STREET; AND FOR OTHER PURPOSES

**WHEREAS**, a petition was duly filed with the City Council of the City of Conway, Arkansas on the 11<sup>th</sup> day of December, 2007 asking the City Council to close an alley between North Ash and Davis Street designated on the plat of the Addition to the City of Conway.

WHEREAS, after due notice as required by law, the council has, at the time and place mentioned in the notice, heard all persons desiring to be heard on the question and has ascertained that the easement or the portion thereof, hereinbefore described; has heretofore been dedicated to the public use as a easement herein described; has not been actually used by the public generally for a period of at least (5) years subsequent to the filing of the plat; filed with the council their written consent to the abandonment; and that public interest and welfare will not be adversely affected by the closing of the alley located between North Ash and Davis Street.

A dedicated alley lying Block 2 C.J. Green Subdivision more particularly described as: Beginning at a point 25 feet west of the northeast corner of Lot 1, Block 2 of C.J. Greene Subdivision; thence continue west 325 feet to the northwest corner of Lot 9 and the Davis Street right of way; thence north 16.5 feet along the Davis Street right of way; thence east 325 feet; thence south 16.5 to the point of beginning.