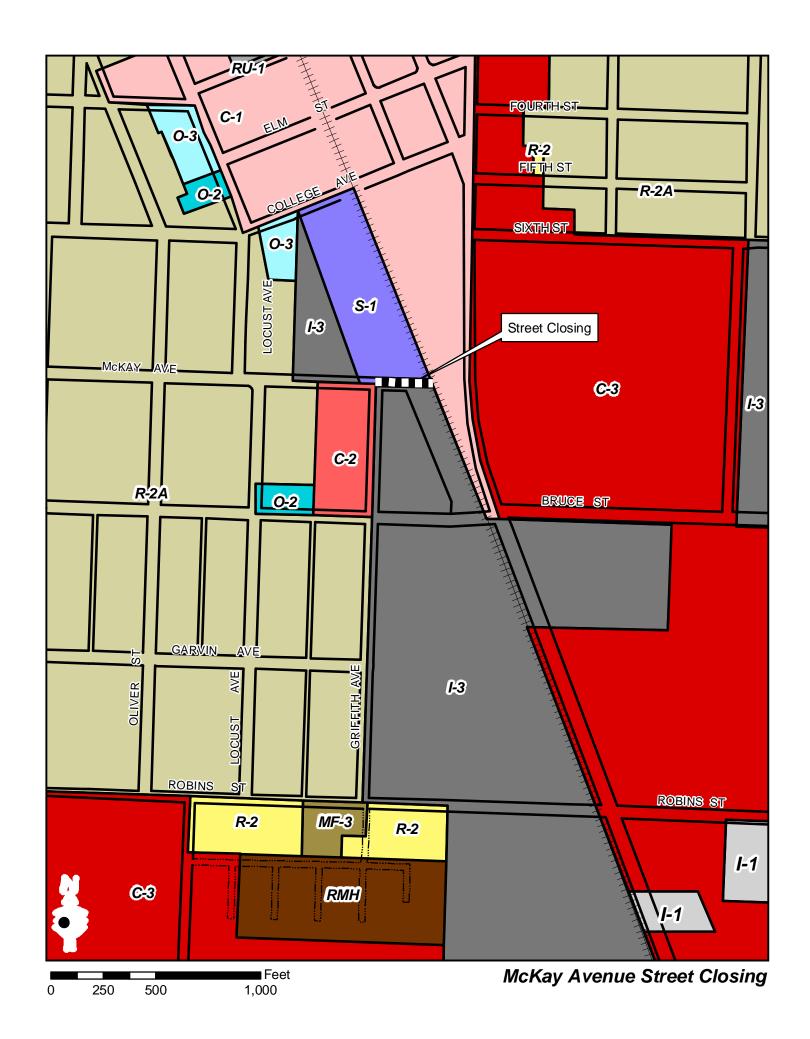

### 5:30pm Committee Meeting - FY2008 Budget

6:30pm -- Council Meeting Courtroom in District Court Building 810 Parkway, Conway, AR 72034 December 11<sup>th</sup>, 2007

- 1. Call to Order
- 2. Roll Call
- **3. Minutes:** *November* 20<sup>th</sup> , & 27<sup>th</sup> , 2007
- 4. Recognition of Guests:
- 5. Public Hearings:
  - A. Public hearing to public hearing to discuss the closure of a portion of McKay Avenue east of Griffith.
    - 1. Ordinance to close a portion of McKay Avenue east of Griffith.
  - B. Public hearing to discuss the closure of an alley between North Ash and Davis Street.
    - 1. Ordinance to public hearing to discuss the closure of an alley between North Ash and Davis Street.

### AN ORDINANCE TO CLOSE A PORTION OF MCKAY AVENUE EAST OF GRIFFITH EXTENDED TO THE WEST RIGHT OF WAY OF THE RAILROAD; AND FOR OTHER PURPOSES.

**WHEREAS**, a petition was duly filed with the City Council of the City of Conway, Arkansas on the 11<sup>th</sup> day of December, 2007 asking the City Council to close an alley between North Ash and Davis Street designated on the plat of the Addition to the City of Conway.

WHEREAS, after due notice as required by law, the council has, at the time and place mentioned in the notice, heard all persons desiring to be heard on the question and has ascertained that the easement or the portion thereof, hereinbefore described; has heretofore been dedicated to the public use as a easement herein described; has not been actually used by the public generally for a period of at least (5) years subsequent to the filing of the plat; filed with the council their written consent to the abandonment; and that public interest and welfare will not be adversely affected by the abandonment of McKay Avenue.

A dedicated alley lying Block 2 C.J. Green Subdivision more particularly described as: Beginning at a point 25 feet west of the northeast corner of Lot 1, Block 2 of C.J. Greene Subdivision; thence continue west 325 feet to the northwest corner of Lot 9 and the Davis Street right of way; thence north 16.5 feet along the Davis Street right of way; thence east 325 feet; thence south 16.5 to the point of beginning.