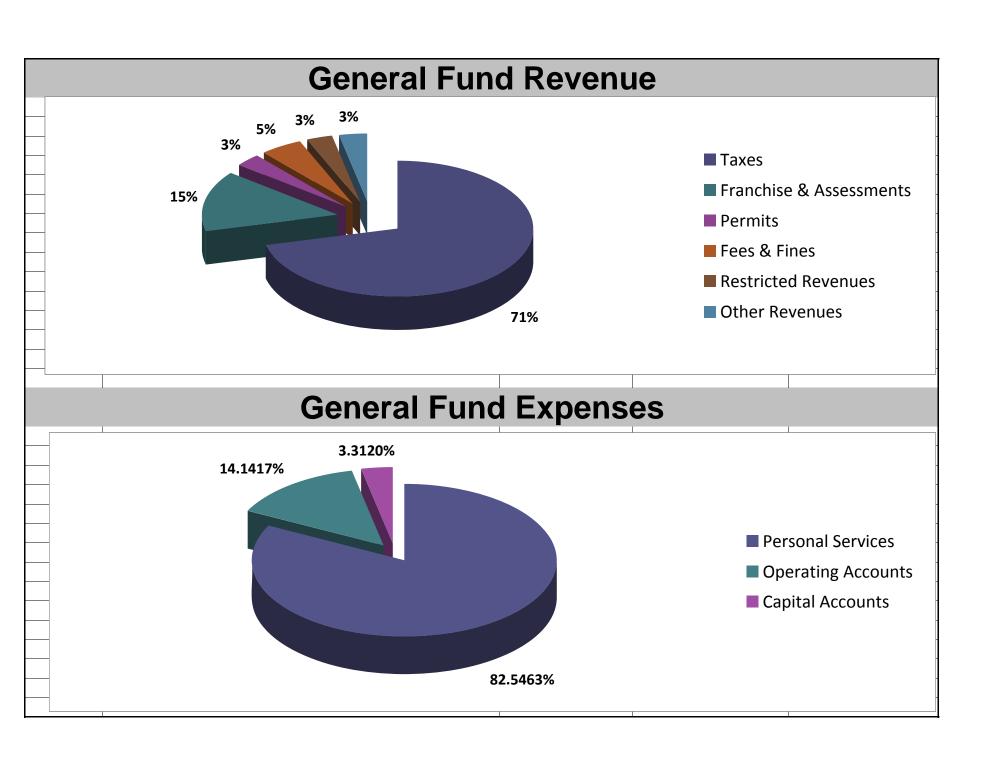

|            |                |                 |
|           | Personal Services                      | 15,650,152 | 17,392,152     | 18,784,736      |
|           | Operating Accounts                     | 3,683,115  | 3,860,127      | 3,218,175       |
|           | Capital Accounts                       | 534,509    | 1,392,693      | 753,695         |
|           | Contingency Account                    | -          | -              | 42,027          |
|           | Fund to Build Reserve                  | -          | -              | -               |
|           | Total General Fund                     | 19,867,776 | 22,644,972     | 22,798,633      |
| Revenue ( | over/(under) Expenditures - Gen Fund   | 2,249,813  | -              | -               |



| Sanitation Department           | 2005      | 2006      | 2007           | 2008                                  |
|---------------------------------|-----------|-----------|----------------|---------------------------------------|
| REVENUES:                       | Actual    | Actual    | Revised Budget | Mayor's Recommendation                |
| Taxes                           | 392,322   | 421,494   | 457,864        | 473,354                               |
| Franchise & Assessments         | •         | •         | •              | · · · · · · · · · · · · · · · · · · · |
|                                 | 3,364,879 | 3,454,671 | 3,925,000      | 3,980,000                             |
| Fees & Fines                    | 967,281   | 1,186,204 | 1,195,000      | 1,206,850