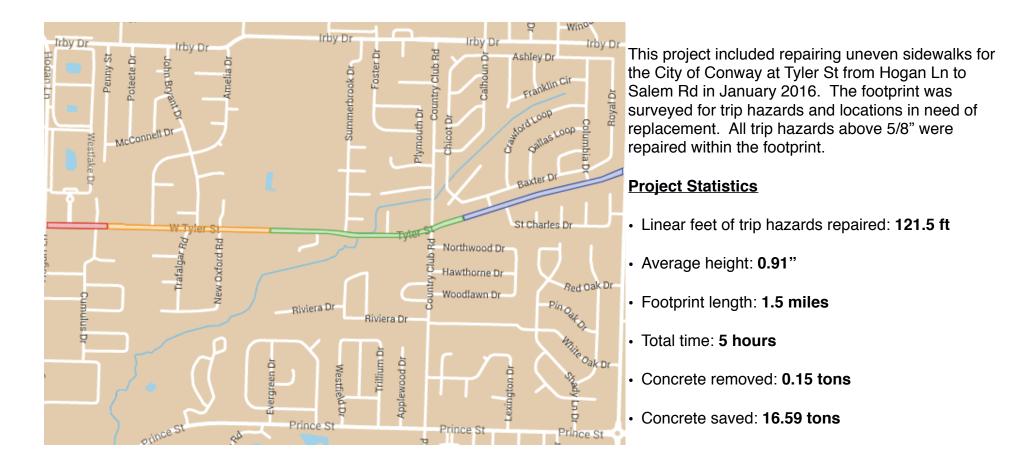

### **TYLER ST (WEST SECTION)**

### **TYLER ST (CENTER-WEST SECTION)**

#### **TYLER ST (CENTER-EAST SECTION)**

#### **TYLER ST (EAST SECTION)**