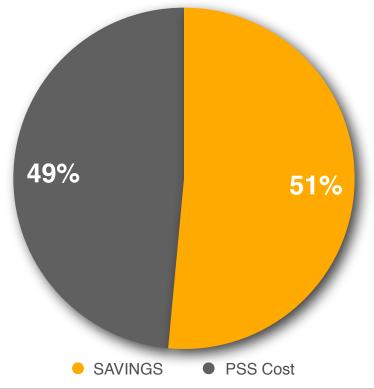

# **COST SAVINGS ANALYSIS**

Based off **<u>\$6.50</u>** cost per square foot to remove and replace a sidewalk panel, we estimate the following:

Total cost using Precision Safe Sidewalks is \$ 2,794.50, an estimated savings of \$ 2,965.50.