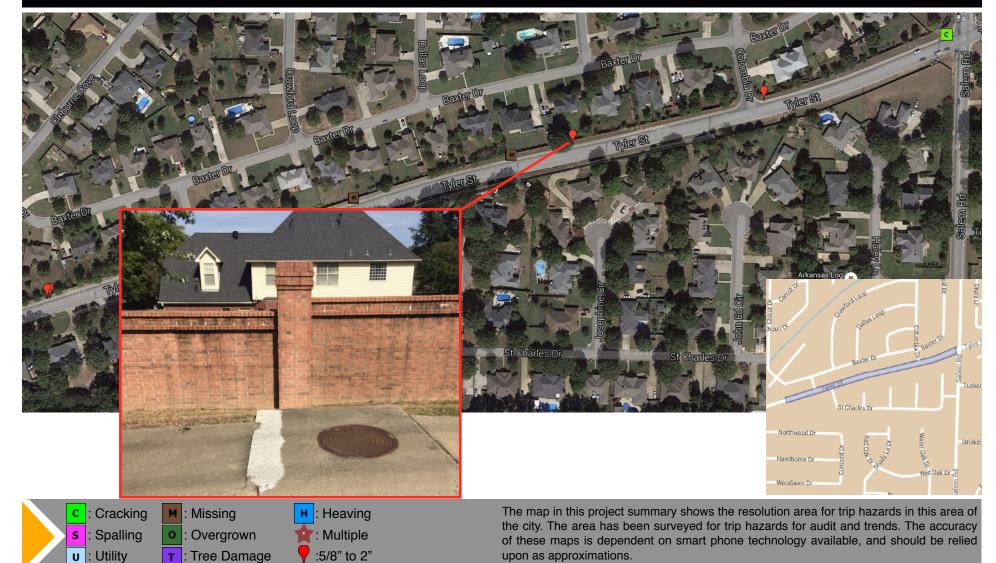

Complete GIS integration, mapping, etc.

BUILDING COUNCIL

ENVIRONMENTAL IMPACT EXAMPLE: As a member of the U.S. Green Building Council (USGBC) we are proud of the fact that we reduce the impact to landfills and the environment as a result of our service.

Removing and replacing 100 panels would result in approximately 118,500 pounds or 59 tons of concrete being removed (average panel weight of 1185 pounds).

Using Precision Safe Sidewalks for 100 trip hazards results in 0.3 tons of concrete removed and recycled, approximately 141 gallons of gasoline saved, and a reduction of 1.3 metric tons of Co2.



# **OVERALL FOOTPRINT**





### **TYLER ST (WEST SECTION)**





### **TYLER ST (CENTER-WEST SECTION)**





#### **TYLER ST (CENTER-EAST SECTION)**





#### **TYLER ST (EAST SECTION)**





# **COST SAVINGS ANALYSIS**

Based off **<u>\$6.50</u>** cost per square foot to remove and replace a sidewalk panel, we estimate the following:

Total cost using Precision Safe Sidewalks is \$ 2,794.50, an estimated savings of \$ 2,965.50.





# THE PRECISION SAFE SIDEWALKS DIFFERENCE

Our patented technology and innovative sidewalk repairs process leaves you with a beautiful, smooth surface that is ADA compliant - a result you can't get with grinding. Plus, our method saves you money!





### **PRECISION SAFE SIDEWALKS REPAIRS**