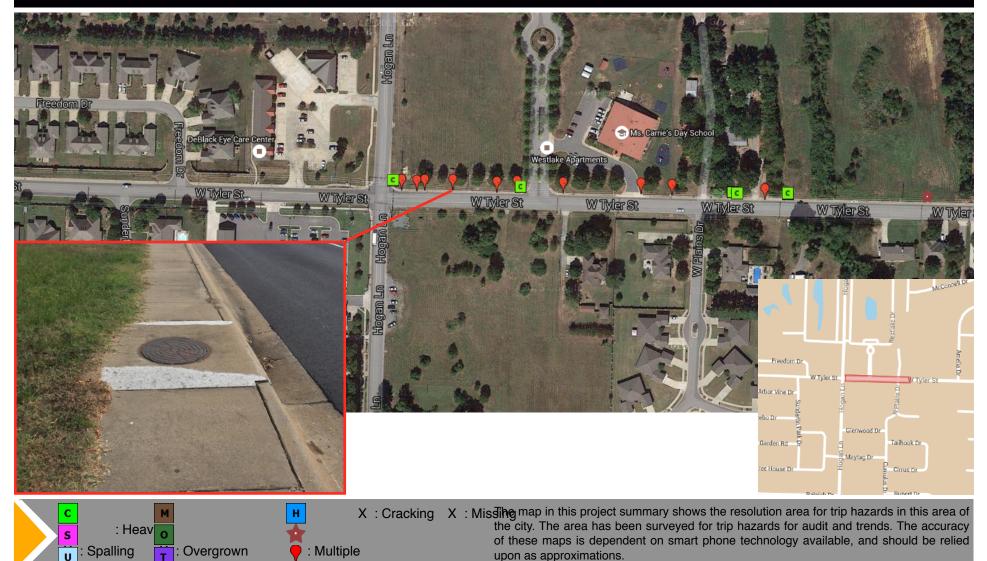

### **TYLER ST (WEST SECTION)**

### **TYLER ST (CENTER-WEST SECTION)**

#### **TYLER ST (CENTER-EAST SECTION)**

#### **TYLER ST (EAST SECTION)**