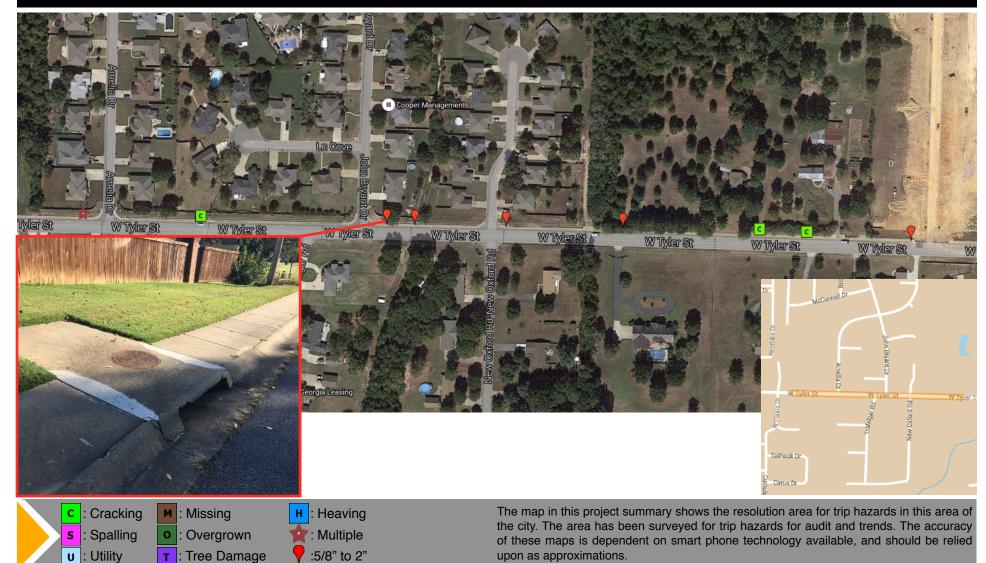

ge removal time of 20 minutes, no sidewalk closures.

#### FULL SERVICE CONTRACTOR

Complete GIS integration, mapping, etc.

BUILDING COUNCIL

ENVIRONMENTAL IMPACT EXAMPLE: As a member of the U.S. Green Building Council (USGBC) we are proud of the fact that we reduce the impact to landfills and the environment as a result of our service.

Removing and replacing 100 panels would result in approximately 118,500 pounds or 59 tons of concrete being removed (average panel weight of 1185 pounds).

Using Precision Safe Sidewalks for 100 trip hazards results in 0.3 tons of concrete removed and recycled, approximately 141 gallons of gasoline saved, and a reduction of 1.3 metric tons of Co2.



# **OVERALL FOOTPRINT**





### **TYLER ST (WEST SECTION)**





### **TYLER ST (CENTER-WEST SECTION)**





#### **TYLER ST (CENTER-EAST SECTION)**





#### **TYLER ST (EAST SECTION)**





# **COST SAVINGS ANALYSIS**

Based off **<u>\$6.50</u>** cost per square foot to remove and replace a sidewalk panel, we estimate the following:

Total cost using Precision Safe Sidewalks is \$ 2,794.50, an estimated savings of \$ 2,965.50.





# THE PRECISION SAFE SIDEWALKS DIFFERENCE

Our patented technology and innovative sidewalk repairs process leaves you with a beautiful, smooth surface that is ADA compliant - a result you can't get with grinding. Plus, our method saves you money!





### **PRECISION SAFE SIDEWALKS REPAIRS**