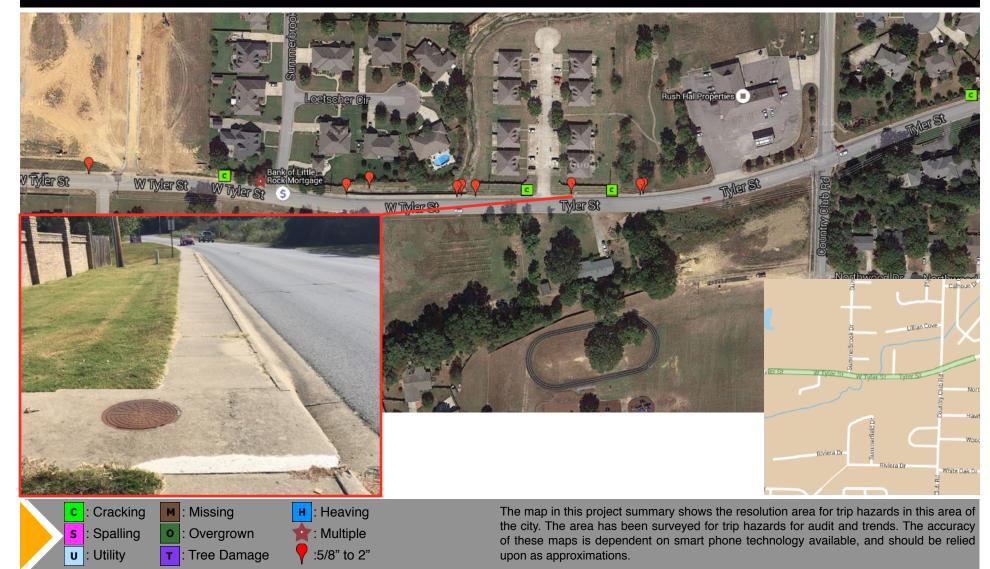

osures.

#### FULL SERVICE CONTRACTOR

Complete GIS integration, mapping, etc.

BUILDING COUNCIL

ENVIRONMENTAL IMPACT EXAMPLE: As a member of the U.S. Green Building Council (USGBC) we are proud of the fact that we reduce the impact to landfills and the environment as a result of our service.

Removing and replacing 100 panels would result in approximately 118,500 pounds or 59 tons of concrete being removed (average panel weight of 1185 pounds).

Using Precision Safe Sidewalks for 100 trip hazards results in 0.3 tons of concrete removed and recycled, approximately 141 gallons of gasoline saved, and a reduction of 1.3 metric tons of Co2.



# **OVERALL FOOTPRINT**





### **TYLER ST (WEST SECTION)**





### **TYLER ST (CENTER-WEST SECTION)**





#### **TYLER ST (CENTER-EAST SECTION)**





#### **TYLER ST (EAST SECTION)**





# **COST SAVINGS ANALYSIS**

Based off **<u>\$6.50</u>** cost per square foot to remove and replace a sidewalk panel, we estimate the following:

Total cost using Precision Safe Sidewalks is \$ 2,794.50, an estimated savings of \$ 2,965.50.





# THE PRECISION SAFE SIDEWALKS DIFFERENCE

Our patented technology and innovative sidewalk repairs process leaves you with a beautiful, smooth surface that is ADA compliant - a result you can't get with grinding. Plus, our method saves you money!





### **PRECISION SAFE SIDEWALKS REPAIRS**