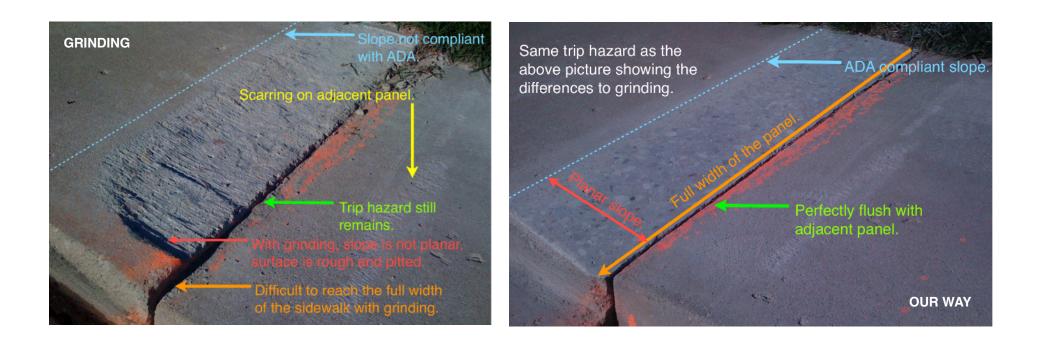

# THE PRECISION SAFE SIDEWALKS DIFFERENCE

Our patented technology and innovative sidewalk repairs process leaves you with a beautiful, smooth surface that is ADA compliant - a result you can't get with grinding. Plus, our method saves you money!